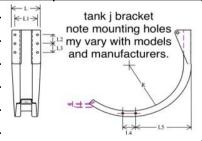

|      | FUEL, OIL, AIR TYPE TAN            | K J BRACKETS | ¥ - |
|------|------------------------------------|--------------|-----|
| 2084 | 18 inch - J Bracket radius 232.0   | POA          |     |
| 2085 | 22 inch - J Bracket radius 284.5   | POA          | 0   |
| 2086 | 24.5 inch - J Bracket radius 317.5 | POA          |     |
| 2087 | 26 inch - J Bracket radius 334.5   | POA          | -   |
| 2088 | 28.5 inch - J Bracket radius 366.5 | POA          | L   |

Prices vary with size. Small start at \$95 each to large heavy duty \$250 each. NOTE: Mounting holes differ on some model trucks and holes may need to be changed. Tank strap in stainless steel \$40 - \$110 each. Mounting rubber \$12 to \$20 each.